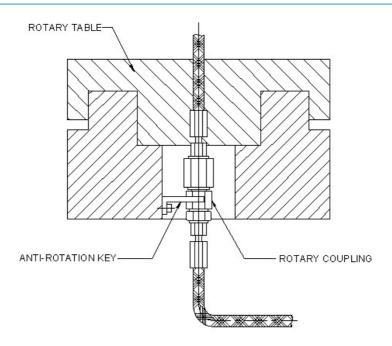

# **Description**:

Rotary couplings supply the pressurised oil to the rotating and swiveling installations. They are mounted in the center of rotation of the installations.

#### Notes :

- This coupling is suitable for rotary indexing table rotating at low speed (5 RPM in pressurized mode).
- This coupling is not suitable for continuous rotation and can be used for intermittent rotation of 90 or 180 degree.
- For ordering the seal kit, add the prefix "S" to the part number.