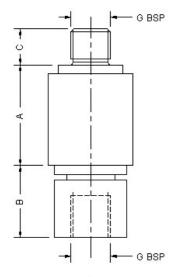

### **Dimensional details :**

| PART NO. | 4500045 | 4500047 |
|----------|---------|---------|
| A        | 33.4    | 33.4    |
| В        | 24      | 24      |
| С        | 12      | 12      |
| D        | 5       | 10      |
| E        | 24      | 24      |
| F        | 30      | 30      |
| G        | 1/4"    | 3/8"    |

All dimensions are in mm, Overall dimension tolerance  $\pm$  0.5 mm. Subject to change for improvement. (Revision - July12)