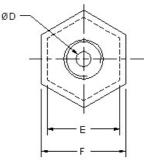

### **Dimensional details :**

| PART NO. | 4500045 | 4500047 |
|----------|---------|---------|
| A        | 33.4    | 33.4    |
| В        | 24      | 24      |
| С        | 12      | 12      |
| D        | 5       | 10      |
| E        | 24      | 24      |
| F        | 30      | 30      |
| G        | 1/4"    | 3/8"    |

All dimensions are in mm, Overall dimension tolerance  $\pm$  0.5 mm. Subject to change for improvement. (Revision - July12)